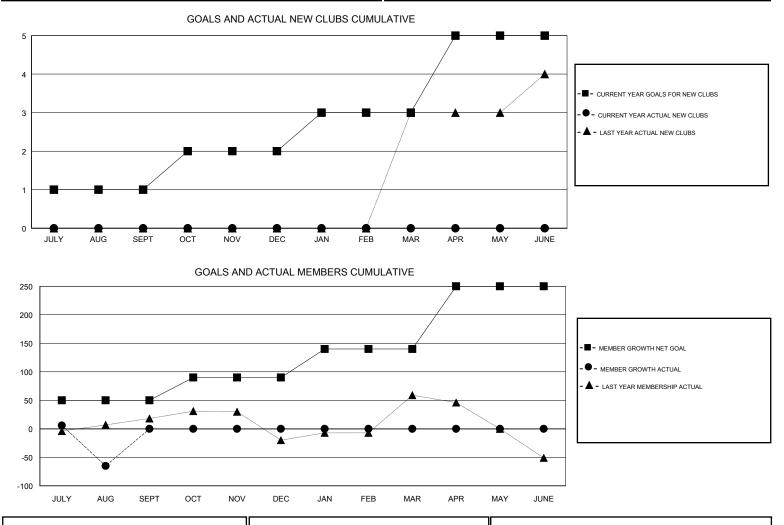

## BASSEY EDEM GMT:

| GMT: BASSEY EDEM               |   |   | LOCATION NIGERIA |                                  |     |    | GMT CA |
|--------------------------------|---|---|------------------|----------------------------------|-----|----|--------|
| Clubs<br>RESULTS FOR 2017-2018 |   |   |                  | Members<br>RESULTS FOR 2017-2018 |     |    |        |
|                                |   |   |                  |                                  |     |    |        |
| JULY/AUG/SEPT                  | 1 | 0 | 4                | JULY/AUG/SEPT                    | 50  | 10 | 75     |
| OCT/NOV/DEC                    | 1 | 0 | 0                | OCT/NOV/DEC                      | 40  | 0  | 0      |
| JAN/FEB/MAR                    | 1 | 0 | 0                | JAN/FEB/MAR                      | 50  | 0  | 0      |
| APR/MAY/JUNE                   | 2 | 0 | 0                | APR/MAY/JUNE                     | 110 | 0  | 0      |